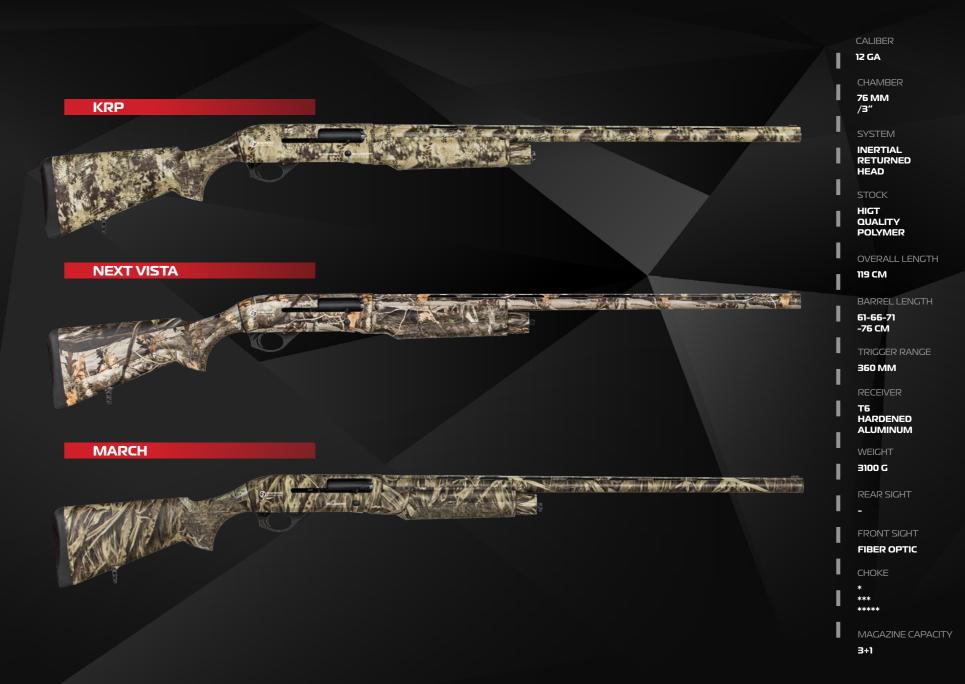

RACER

CLASSIC

**TAC12** 

| GAUGE             | 12 GAUGE 3" / 76 MM                                     | 12 GAUGE 3" / 76 MM                                     | 12 GAUGE 3" / 76 MM                         |
|-------------------|---------------------------------------------------------|---------------------------------------------------------|---------------------------------------------|
| BARREL LENGTHS    | 56 CM/22" - 61 CM/24"- 66 CM/26" - 71 CM/28" - 76CM/30" | 56 CM/22" - 61 CM/24"- 66 CM/26" - 71 CM/28" - 76CM/30" | 47 CM/18.5" - 51 CM/20"                     |
| SYSTEM            | INERTIAL RETURNED HEAD                                  | INERTIAL RETURNED HEAD                                  | INERTIAL RETURNED HEAD                      |
| CHOKE TYPE        | MOBILE CHOKE - SLUG                                     | MOBILE CHOKE - SLUG                                     | MOBILE CHOKE - SLUG                         |
| MAGAZINE CAPACITY | 2+1, 3+1, 4+1, 5+1, 6+1,7+1, 8+1, 9+1, 10+1             | 2+1, 3+1, 4+1, 5+1, 6+1,7+1, 8+1, 9+1, 10+1             | 2+1, 3+1, 4+1, 5+1, 6+1,7+1, 8+1, 9+1, 10+1 |
| RECEIVER METARIAL | T6 7075 HARDENED ALUMINUM                               | T6 7075 HARDENED ALUMINUM                               | T6 7075 HARDENED ALUMINUM                   |
| BARREL METARIAL   | PERFORATED 4140 FULL STEEL                              | PERFORATED 4140 FULL STEEL                              | PERFORATED 4140 FULL STEEL                  |
| FRONT SIGHT       | FIBER OPTIC SIGHT                                       | FIBER OPTIC SIGHT                                       | DETECHABLE GHOST RING REAR SIGHT            |
| TRIGGER RANGE     | ADJUSTABLE                                              | ADJUSTABLE                                              | ADJUSTABLE                                  |
| FRAME FINISHING   | BLACK ANODIZE OR CERAKOTE                               | BLACK ANODIZE ,CERAKOTE, CAMO                           | BLACK ANODIZE OR CERAKOTE                   |
| LENGHT OF PULL    | 37 CM/14.6"                                             | 37 CM/14.6"                                             | 37 CM/14.6"                                 |
| OVERALL LENGHT    | 124 CM / 48.8" WITH 28" / 71CM BARREL                   | 124 CM / 48.8" WITH 28" / 71CM BARREL                   | 100 CM / 39.4" WITH 47 CM / 18.5" BARREL    |
| CHOKE OPTIONS     | MOBILE, EXTENDED MOBILE, SLUG                           | MOBILE, EXTENDED MOBILE, SLUG                           | MOBILE, EXTENDED MOBILE, SLUG               |
| STOCK             | SYNTHETIC or WALNUT                                     | SYNTHETIC or WALNUT                                     | SYNTHETIC or WALNUT                         |