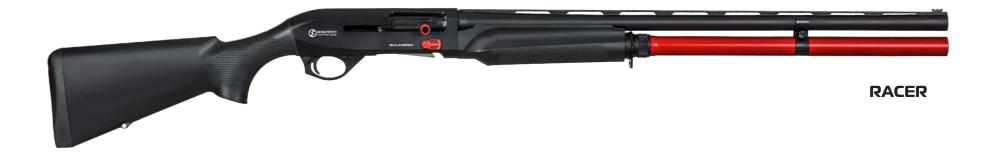

RACER

CLASSIC

**TAC12** 

| GAUGE             | 12 GAUGE 3" / 76 MM                                     | 12 GAUGE 3" / 76 MM                                     | 12 GAUGE 3" / 76 MM                         |
|-------------------|---------------------------------------------------------|---------------------------------------------------------|---------------------------------------------|
| BARREL LENGTHS    | 56 CM/22" - 61 CM/24"- 66 CM/26" - 71 CM/28" - 76CM/30" | 56 CM/22" - 61 CM/24"- 66 CM/26" - 71 CM/28" - 76CM/30" | 47 CM/18.5" - 51 CM/20"                     |
| SYSTEM            | INERTIAL RETURNED HEAD                                  | INERTIAL RETURNED HEAD                                  | INERTIAL RETURNED HEAD                      |
| CHOKE TYPE        | MOBILE CHOKE - SLUG                                     | MOBILE CHOKE - SLUG                                     | MOBILE CHOKE - SLUG                         |
| MAGAZINE CAPACITY | 2+1, 3+1, 4+1, 5+1, 6+1,7+1, 8+1, 9+1, 10+1             | 2+1, 3+1, 4+1, 5+1, 6+1,7+1, 8+1, 9+1, 10+1             | 2+1, 3+1, 4+1, 5+1, 6+1,7+1, 8+1, 9+1, 10+1 |
| RECEIVER METARIAL | T6 7075 HARDENED ALUMINUM                               | T6 7075 HARDENED ALUMINUM                               | T6 7075 HARDENED ALUMINUM                   |
| BARREL METARIAL   | PERFORATED 4140 FULL STEEL                              | PERFORATED 4140 FULL STEEL                              | PERFORATED 4140 FULL STEEL                  |
| FRONT SIGHT       | FIBER OPTIC SIGHT                                       | FIBER OPTIC SIGHT                                       | DETECHABLE GHOST RING REAR SIGHT            |
| TRIGGER RANGE     | ADJUSTABLE                                              | ADJUSTABLE                                              | ADJUSTABLE                                  |
| FRAME FINISHING   | BLACK ANODIZE OR CERAKOTE                               | BLACK ANODIZE ,CERAKOTE, CAMO                           | BLACK ANODIZE OR CERAKOTE                   |
| LENGHT OF PULL    | 37 CM/14.6"                                             | 37 CM/14.6"                                             | 37 CM/14.6"                                 |
| OVERALL LENGHT    | 124 CM / 48.8" WITH 28" / 71CM BARREL                   | 124 CM / 48.8" WITH 28" / 71CM BARREL                   | 100 CM / 39.4" WITH 47 CM / 18.5" BARREL    |
| CHOKE OPTIONS     | MOBILE, EXTENDED MOBILE, SLUG                           | MOBILE, EXTENDED MOBILE, SLUG                           | MOBILE, EXTENDED MOBILE, SLUG               |
| STOCK             | SYNTHETIC or WALNUT                                     | SYNTHETIC or WALNUT                                     | SYNTHETIC or WALNUT                         |