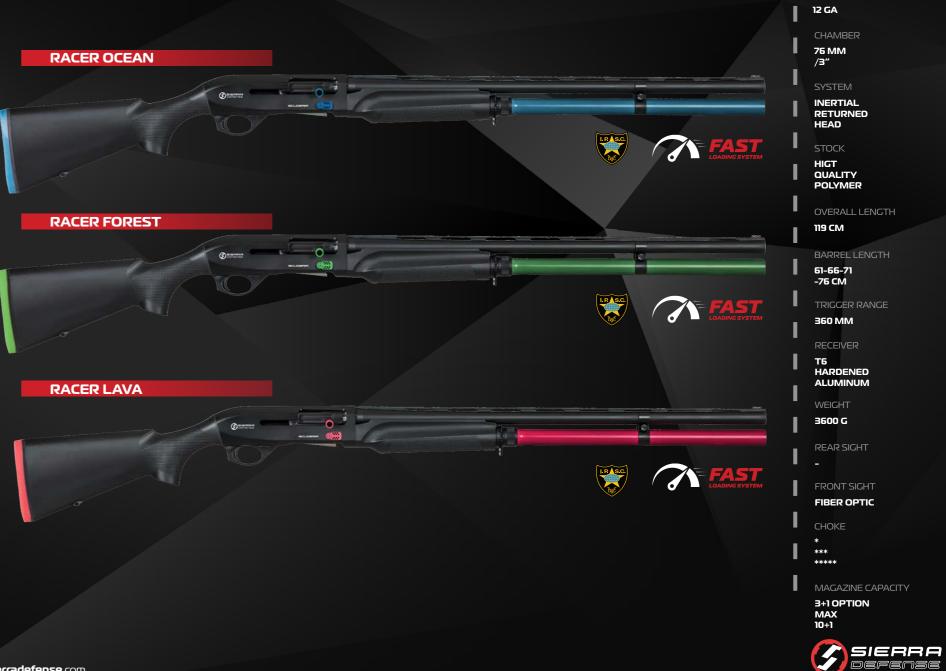

RACER

CLASSIC

**TAC12** 

| GAUGE             | 12 GAUGE 3" / 76 MM                                     | 12 GAUGE 3" / 76 MM                                     | 12 GAUGE 3" / 76 MM                         |
|-------------------|---------------------------------------------------------|---------------------------------------------------------|---------------------------------------------|
| BARREL LENGTHS    | 56 CM/22" - 61 CM/24"- 66 CM/26" - 71 CM/28" - 76CM/30" | 56 CM/22" - 61 CM/24"- 66 CM/26" - 71 CM/28" - 76CM/30" | 47 CM/18.5" - 51 CM/20"                     |
| SYSTEM            | INERTIAL RETURNED HEAD                                  | INERTIAL RETURNED HEAD                                  | INERTIAL RETURNED HEAD                      |
| CHOKE TYPE        | MOBILE CHOKE - SLUG                                     | MOBILE CHOKE - SLUG                                     | MOBILE CHOKE - SLUG                         |
| MAGAZINE CAPACITY | 2+1, 3+1, 4+1, 5+1, 6+1,7+1, 8+1, 9+1, 10+1             | 2+1, 3+1, 4+1, 5+1, 6+1,7+1, 8+1, 9+1, 10+1             | 2+1, 3+1, 4+1, 5+1, 6+1,7+1, 8+1, 9+1, 10+1 |
| RECEIVER METARIAL | T6 7075 HARDENED ALUMINUM                               | T6 7075 HARDENED ALUMINUM                               | T6 7075 HARDENED ALUMINUM                   |
| BARREL METARIAL   | PERFORATED 4140 FULL STEEL                              | PERFORATED 4140 FULL STEEL                              | PERFORATED 4140 FULL STEEL                  |
| FRONT SIGHT       | FIBER OPTIC SIGHT                                       | FIBER OPTIC SIGHT                                       | DETECHABLE GHOST RING REAR SIGHT            |
| TRIGGER RANGE     | ADJUSTABLE                                              | ADJUSTABLE                                              | ADJUSTABLE                                  |
| FRAME FINISHING   | BLACK ANODIZE OR CERAKOTE                               | BLACK ANODIZE ,CERAKOTE, CAMO                           | BLACK ANODIZE OR CERAKOTE                   |
| LENGHT OF PULL    | 37 CM/14.6"                                             | 37 CM/14.6"                                             | 37 CM/14.6"                                 |
| OVERALL LENGHT    | 124 CM / 48.8" WITH 28" / 71CM BARREL                   | 124 CM / 48.8" WITH 28" / 71CM BARREL                   | 100 CM / 39.4" WITH 47 CM / 18.5" BARREL    |
| CHOKE OPTIONS     | MOBILE, EXTENDED MOBILE, SLUG                           | MOBILE, EXTENDED MOBILE, SLUG                           | MOBILE, EXTENDED MOBILE, SLUG               |
| STOCK             | SYNTHETIC or WALNUT                                     | SYNTHETIC or WALNUT                                     | SYNTHETIC or WALNUT                         |