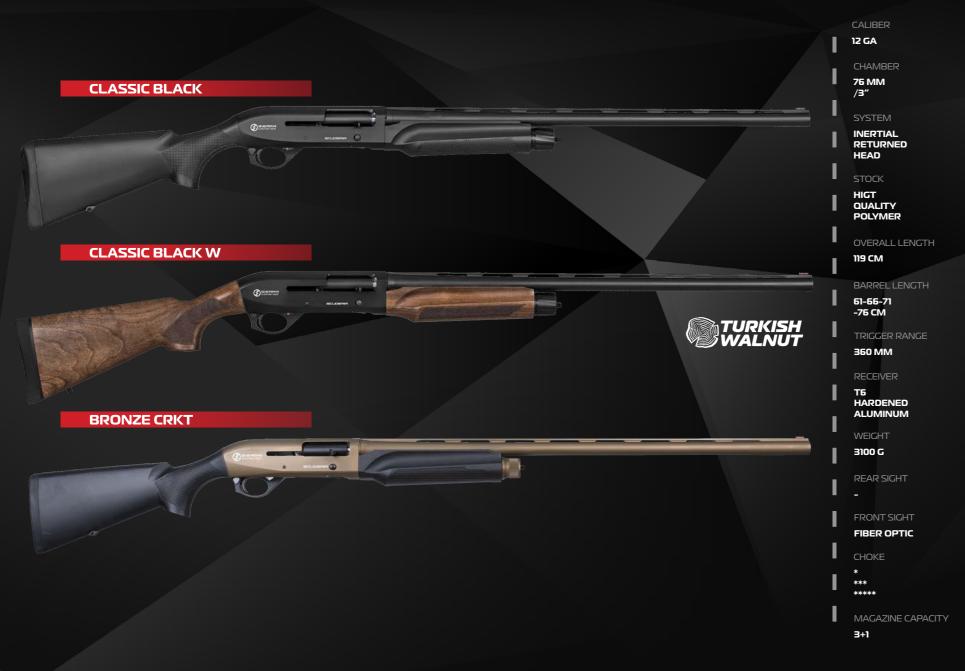

RACER

CLASSIC

**TAC12** 

| GAUGE             | 12 GAUGE 3" / 76 MM                                     | 12 GAUGE 3" / 76 MM                                     | 12 GAUGE 3" / 76 MM                         |
|-------------------|---------------------------------------------------------|---------------------------------------------------------|---------------------------------------------|
| BARREL LENGTHS    | 56 CM/22" - 61 CM/24"- 66 CM/26" - 71 CM/28" - 76CM/30" | 56 CM/22" - 61 CM/24"- 66 CM/26" - 71 CM/28" - 76CM/30" | 47 CM/18.5" - 51 CM/20"                     |
| SYSTEM            | INERTIAL RETURNED HEAD                                  | INERTIAL RETURNED HEAD                                  | INERTIAL RETURNED HEAD                      |
| CHOKE TYPE        | MOBILE CHOKE - SLUG                                     | MOBILE CHOKE - SLUG                                     | MOBILE CHOKE - SLUG                         |
| MAGAZINE CAPACITY | 2+1, 3+1, 4+1, 5+1, 6+1,7+1, 8+1, 9+1, 10+1             | 2+1, 3+1, 4+1, 5+1, 6+1,7+1, 8+1, 9+1, 10+1             | 2+1, 3+1, 4+1, 5+1, 6+1,7+1, 8+1, 9+1, 10+1 |
| RECEIVER METARIAL | T6 7075 HARDENED ALUMINUM                               | T6 7075 HARDENED ALUMINUM                               | T6 7075 HARDENED ALUMINUM                   |
| BARREL METARIAL   | PERFORATED 4140 FULL STEEL                              | PERFORATED 4140 FULL STEEL                              | PERFORATED 4140 FULL STEEL                  |
| FRONT SIGHT       | FIBER OPTIC SIGHT                                       | FIBER OPTIC SIGHT                                       | DETECHABLE GHOST RING REAR SIGHT            |
| TRIGGER RANGE     | ADJUSTABLE                                              | ADJUSTABLE                                              | ADJUSTABLE                                  |
| FRAME FINISHING   | BLACK ANODIZE OR CERAKOTE                               | BLACK ANODIZE ,CERAKOTE, CAMO                           | BLACK ANODIZE OR CERAKOTE                   |
| LENGHT OF PULL    | 37 CM/14.6"                                             | 37 CM/14.6"                                             | 37 CM/14.6"                                 |
| OVERALL LENGHT    | 124 CM / 48.8" WITH 28" / 71CM BARREL                   | 124 CM / 48.8" WITH 28" / 71CM BARREL                   | 100 CM / 39.4" WITH 47 CM / 18.5" BARREL    |
| CHOKE OPTIONS     | MOBILE, EXTENDED MOBILE, SLUG                           | MOBILE, EXTENDED MOBILE, SLUG                           | MOBILE, EXTENDED MOBILE, SLUG               |
| STOCK             | SYNTHETIC or WALNUT                                     | SYNTHETIC or WALNUT                                     | SYNTHETIC or WALNUT                         |