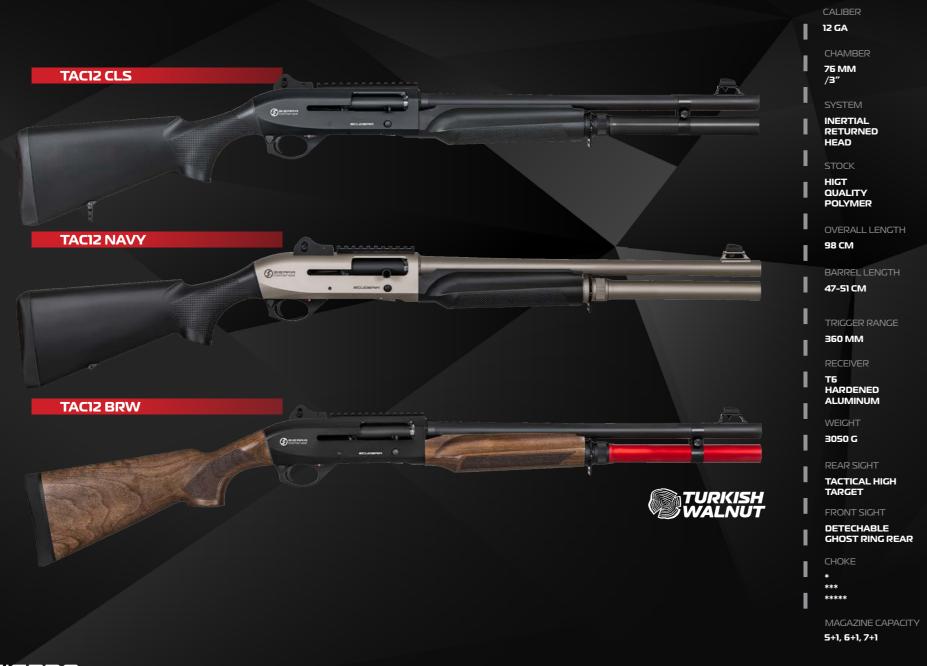

RACER

CLASSIC

**TAC12** 

| GAUGE             | 12 GAUGE 3" / 76 MM                                     | 12 GAUGE 3" / 76 MM                                     | 12 GAUGE 3" / 76 MM                         |
|-------------------|---------------------------------------------------------|---------------------------------------------------------|---------------------------------------------|
| BARREL LENGTHS    | 56 CM/22" - 61 CM/24"- 66 CM/26" - 71 CM/28" - 76CM/30" | 56 CM/22" - 61 CM/24"- 66 CM/26" - 71 CM/28" - 76CM/30" | 47 CM/18.5" - 51 CM/20"                     |
| SYSTEM            | INERTIAL RETURNED HEAD                                  | INERTIAL RETURNED HEAD                                  | INERTIAL RETURNED HEAD                      |
| CHOKE TYPE        | MOBILE CHOKE - SLUG                                     | MOBILE CHOKE - SLUG                                     | MOBILE CHOKE - SLUG                         |
| MAGAZINE CAPACITY | 2+1, 3+1, 4+1, 5+1, 6+1,7+1, 8+1, 9+1, 10+1             | 2+1, 3+1, 4+1, 5+1, 6+1,7+1, 8+1, 9+1, 10+1             | 2+1, 3+1, 4+1, 5+1, 6+1,7+1, 8+1, 9+1, 10+1 |
| RECEIVER METARIAL | T6 7075 HARDENED ALUMINUM                               | T6 7075 HARDENED ALUMINUM                               | T6 7075 HARDENED ALUMINUM                   |
| BARREL METARIAL   | PERFORATED 4140 FULL STEEL                              | PERFORATED 4140 FULL STEEL                              | PERFORATED 4140 FULL STEEL                  |
| FRONT SIGHT       | FIBER OPTIC SIGHT                                       | FIBER OPTIC SIGHT                                       | DETECHABLE GHOST RING REAR SIGHT            |
| TRIGGER RANGE     | ADJUSTABLE                                              | ADJUSTABLE                                              | ADJUSTABLE                                  |
| FRAME FINISHING   | BLACK ANODIZE OR CERAKOTE                               | BLACK ANODIZE ,CERAKOTE, CAMO                           | BLACK ANODIZE OR CERAKOTE                   |
| LENGHT OF PULL    | 37 CM/14.6"                                             | 37 CM/14.6"                                             | 37 CM/14.6"                                 |
| OVERALL LENGHT    | 124 CM / 48.8" WITH 28" / 71CM BARREL                   | 124 CM / 48.8" WITH 28" / 71CM BARREL                   | 100 CM / 39.4" WITH 47 CM / 18.5" BARREL    |
| CHOKE OPTIONS     | MOBILE, EXTENDED MOBILE, SLUG                           | MOBILE, EXTENDED MOBILE, SLUG                           | MOBILE, EXTENDED MOBILE, SLUG               |
| STOCK             | SYNTHETIC or WALNUT                                     | SYNTHETIC or WALNUT                                     | SYNTHETIC or WALNUT                         |