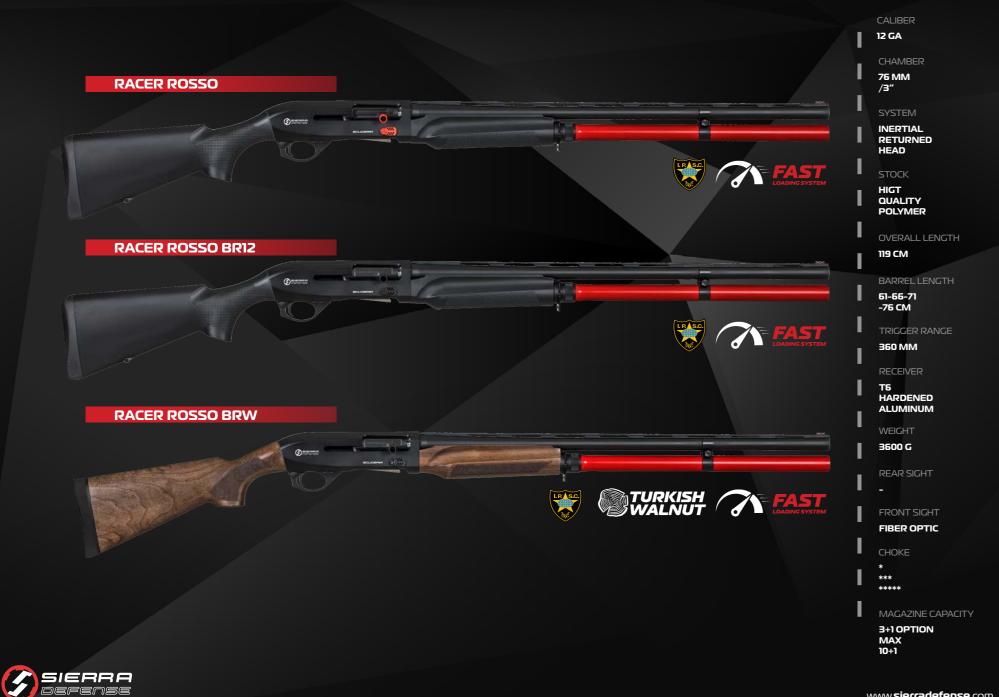

RACER

CLASSIC

**TAC12** 

| GAUGE             | 12 GAUGE 3" / 76 MM                                     | 12 GAUGE 3" / 76 MM                                     | 12 GAUGE 3" / 76 MM                         |
|-------------------|---------------------------------------------------------|---------------------------------------------------------|---------------------------------------------|
| BARREL LENGTHS    | 56 CM/22" - 61 CM/24"- 66 CM/26" - 71 CM/28" - 76CM/30" | 56 CM/22" - 61 CM/24"- 66 CM/26" - 71 CM/28" - 76CM/30" | 47 CM/18.5" - 51 CM/20"                     |
| SYSTEM            | INERTIAL RETURNED HEAD                                  | INERTIAL RETURNED HEAD                                  | INERTIAL RETURNED HEAD                      |
| CHOKE TYPE        | MOBILE CHOKE - SLUG                                     | MOBILE CHOKE - SLUG                                     | MOBILE CHOKE - SLUG                         |
| MAGAZINE CAPACITY | 2+1, 3+1, 4+1, 5+1, 6+1,7+1, 8+1, 9+1, 10+1             | 2+1, 3+1, 4+1, 5+1, 6+1,7+1, 8+1, 9+1, 10+1             | 2+1, 3+1, 4+1, 5+1, 6+1,7+1, 8+1, 9+1, 10+1 |
| RECEIVER METARIAL | T6 7075 HARDENED ALUMINUM                               | T6 7075 HARDENED ALUMINUM                               | T6 7075 HARDENED ALUMINUM                   |
| BARREL METARIAL   | PERFORATED 4140 FULL STEEL                              | PERFORATED 4140 FULL STEEL                              | PERFORATED 4140 FULL STEEL                  |
| FRONT SIGHT       | FIBER OPTIC SIGHT                                       | FIBER OPTIC SIGHT                                       | DETECHABLE GHOST RING REAR SIGHT            |
| TRIGGER RANGE     | ADJUSTABLE                                              | ADJUSTABLE                                              | ADJUSTABLE                                  |
| FRAME FINISHING   | BLACK ANODIZE OR CERAKOTE                               | BLACK ANODIZE ,CERAKOTE, CAMO                           | BLACK ANODIZE OR CERAKOTE                   |
| LENGHT OF PULL    | 37 CM/14.6"                                             | 37 CM/14.6"                                             | 37 CM/14.6"                                 |
| OVERALL LENGHT    | 124 CM / 48.8" WITH 28" / 71CM BARREL                   | 124 CM / 48.8" WITH 28" / 71CM BARREL                   | 100 CM / 39.4" WITH 47 CM / 18.5" BARREL    |
| CHOKE OPTIONS     | MOBILE, EXTENDED MOBILE, SLUG                           | MOBILE, EXTENDED MOBILE, SLUG                           | MOBILE, EXTENDED MOBILE, SLUG               |
| STOCK             | SYNTHETIC or WALNUT                                     | SYNTHETIC or WALNUT                                     | SYNTHETIC or WALNUT                         |