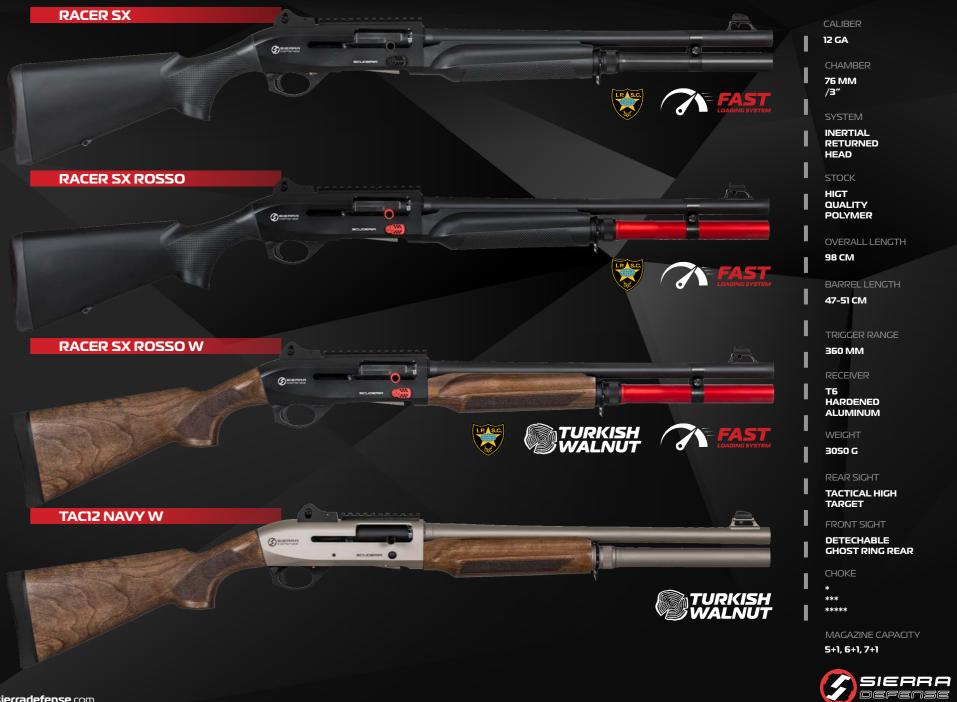

RACER

CLASSIC

**TAC12** 

| GAUGE             | 12 GAUGE 3" / 76 MM                                     | 12 GAUGE 3" / 76 MM                                     | 12 GAUGE 3" / 76 MM                         |
|-------------------|---------------------------------------------------------|---------------------------------------------------------|---------------------------------------------|
| BARREL LENGTHS    | 56 CM/22" - 61 CM/24"- 66 CM/26" - 71 CM/28" - 76CM/30" | 56 CM/22" - 61 CM/24"- 66 CM/26" - 71 CM/28" - 76CM/30" | 47 CM/18.5" - 51 CM/20"                     |
| SYSTEM            | INERTIAL RETURNED HEAD                                  | INERTIAL RETURNED HEAD                                  | INERTIAL RETURNED HEAD                      |
| CHOKE TYPE        | MOBILE CHOKE - SLUG                                     | MOBILE CHOKE - SLUG                                     | MOBILE CHOKE - SLUG                         |
| MAGAZINE CAPACITY | 2+1, 3+1, 4+1, 5+1, 6+1,7+1, 8+1, 9+1, 10+1             | 2+1, 3+1, 4+1, 5+1, 6+1,7+1, 8+1, 9+1, 10+1             | 2+1, 3+1, 4+1, 5+1, 6+1,7+1, 8+1, 9+1, 10+1 |
| RECEIVER METARIAL | T6 7075 HARDENED ALUMINUM                               | T6 7075 HARDENED ALUMINUM                               | T6 7075 HARDENED ALUMINUM                   |
| BARREL METARIAL   | PERFORATED 4140 FULL STEEL                              | PERFORATED 4140 FULL STEEL                              | PERFORATED 4140 FULL STEEL                  |
| FRONT SIGHT       | FIBER OPTIC SIGHT                                       | FIBER OPTIC SIGHT                                       | DETECHABLE GHOST RING REAR SIGHT            |
| TRIGGER RANGE     | ADJUSTABLE                                              | ADJUSTABLE                                              | ADJUSTABLE                                  |
| FRAME FINISHING   | BLACK ANODIZE OR CERAKOTE                               | BLACK ANODIZE ,CERAKOTE, CAMO                           | BLACK ANODIZE OR CERAKOTE                   |
| LENGHT OF PULL    | 37 CM/14.6"                                             | 37 CM/14.6"                                             | 37 CM/14.6"                                 |
| OVERALL LENGHT    | 124 CM / 48.8" WITH 28" / 71CM BARREL                   | 124 CM / 48.8" WITH 28" / 71CM BARREL                   | 100 CM / 39.4" WITH 47 CM / 18.5" BARREL    |
| CHOKE OPTIONS     | MOBILE, EXTENDED MOBILE, SLUG                           | MOBILE, EXTENDED MOBILE, SLUG                           | MOBILE, EXTENDED MOBILE, SLUG               |
| STOCK             | SYNTHETIC or WALNUT                                     | SYNTHETIC or WALNUT                                     | SYNTHETIC or WALNUT                         |