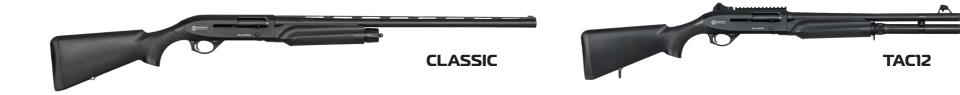

RACER

CLASSIC

**TAC12** 

| GAUGE             | 12 GAUGE 3" / 76 MM                                     | 12 GAUGE 3" / 76 MM                                     | 12 GAUGE 3" / 76 MM                         |
|-------------------|---------------------------------------------------------|---------------------------------------------------------|---------------------------------------------|
| BARREL LENGTHS    | 56 CM/22" - 61 CM/24"- 66 CM/26" - 71 CM/28" - 76CM/30" | 56 CM/22" - 61 CM/24"- 66 CM/26" - 71 CM/28" - 76CM/30" | 47 CM/18.5" - 51 CM/20"                     |
| SYSTEM            | INERTIAL RETURNED HEAD                                  | INERTIAL RETURNED HEAD                                  | INERTIAL RETURNED HEAD                      |
| CHOKE TYPE        | MOBILE CHOKE - SLUG                                     | MOBILE CHOKE - SLUG                                     | MOBILE CHOKE - SLUG                         |
| MAGAZINE CAPACITY | 2+1, 3+1, 4+1, 5+1, 6+1,7+1, 8+1, 9+1, 10+1             | 2+1, 3+1, 4+1, 5+1, 6+1,7+1, 8+1, 9+1, 10+1             | 2+1, 3+1, 4+1, 5+1, 6+1,7+1, 8+1, 9+1, 10+1 |
| RECEIVER METARIAL | T6 7075 HARDENED ALUMINUM                               | T6 7075 HARDENED ALUMINUM                               | T6 7075 HARDENED ALUMINUM                   |
| BARREL METARIAL   | PERFORATED 4140 FULL STEEL                              | PERFORATED 4140 FULL STEEL                              | PERFORATED 4140 FULL STEEL                  |
| FRONT SIGHT       | FIBER OPTIC SIGHT                                       | FIBER OPTIC SIGHT                                       | DETECHABLE GHOST RING REAR SIGHT            |
| TRIGGER RANGE     | ADJUSTABLE                                              | ADJUSTABLE                                              | ADJUSTABLE                                  |
| FRAME FINISHING   | BLACK ANODIZE OR CERAKOTE                               | BLACK ANODIZE ,CERAKOTE, CAMO                           | BLACK ANODIZE OR CERAKOTE                   |
| LENGHT OF PULL    | 37 CM/14.6"                                             | 37 CM/14.6"                                             | 37 CM/14.6"                                 |
| OVERALL LENGHT    | 124 CM / 48.8" WITH 28" / 71CM BARREL                   | 124 CM / 48.8" WITH 28" / 71CM BARREL                   | 100 CM / 39.4" WITH 47 CM / 18.5" BARREL    |
| CHOKE OPTIONS     | MOBILE, EXTENDED MOBILE, SLUG                           | MOBILE, EXTENDED MOBILE, SLUG                           | MOBILE, EXTENDED MOBILE, SLUG               |
| STOCK             | SYNTHETIC or WALNUT                                     | SYNTHETIC or WALNUT                                     | SYNTHETIC or WALNUT                         |