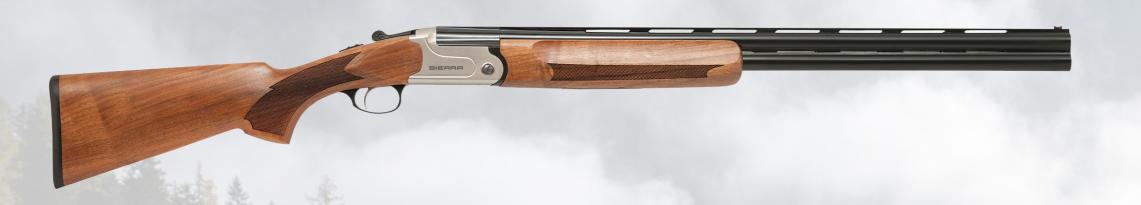

## PEARL-S

CALIBER 12 GA.

CHAMBER 76 MM

STOCK & FORE-END TURKISH WALNUT

METARIAL 4140

STEEL

BARREL LENTH 47-51-56-61-66-71-76 CM

WEIGHT ± 3600 G