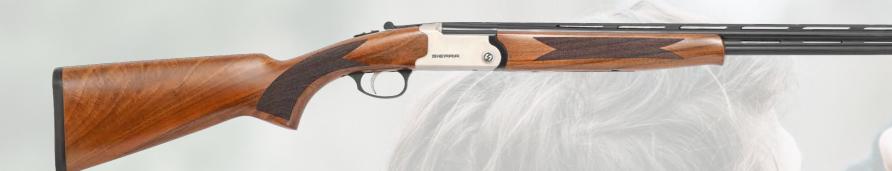

## PEARL-S

CALIBER 12 GA.

CHAMBER 76 MM

STOCK & FORE-END TURKISH WALNUT

METARIAL 4140

STEEL

BARREL LENTH 47-51-56-61-66-71-76 CM

WEIGHT ± 3600 G