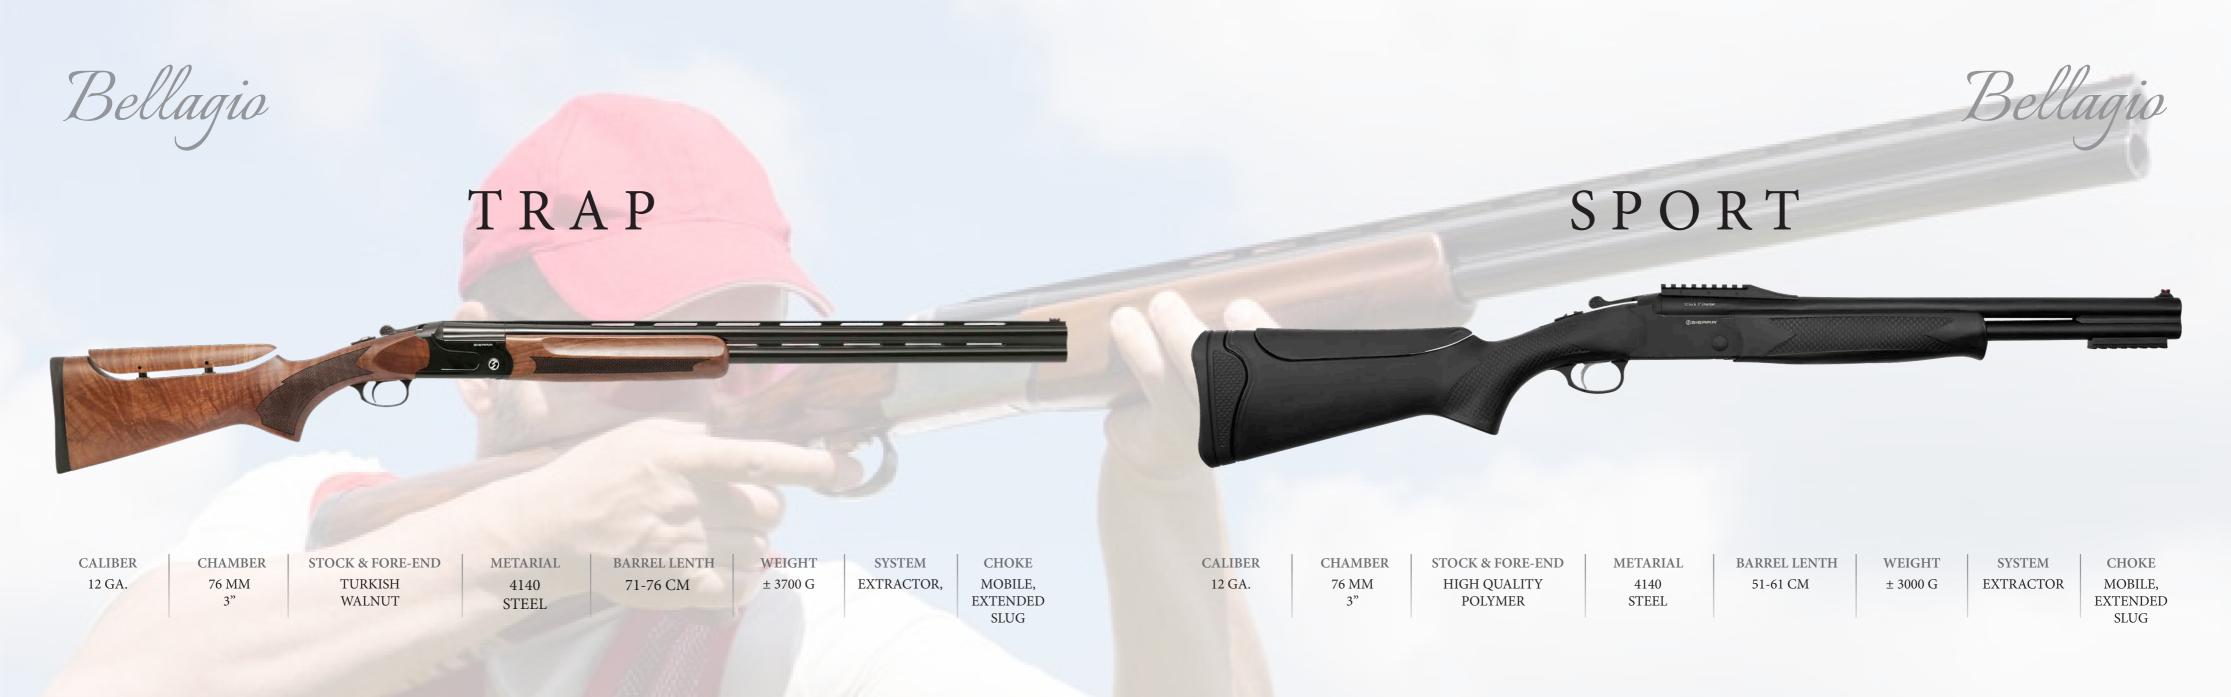

# SIERRA DEFENSE

Bellagia

Witness Impressive Performance...

# DIAMOND

CALIBER 12 GA.

76 MM

STOCK & FORE-END TURKISH WALNUT

**METARIAL** 4140 STEEL

BARREL LENTH 47-51-56-61-66-71-76 CM

WEIGHT ± 2750 G

SYSTEM EXTRACTOR SINGLE **SELECTIVE** 

WEIGHT ± 2200 G

SYSTEM EXTRACTOR

MOBILE, EXTENDED SLUG

CHOKE

Bellagio