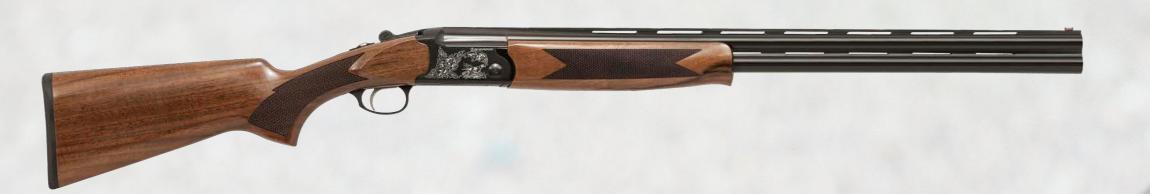

# DIAMOND

CALIBER 12 GA.

76 MM

STOCK & FORE-END TURKISH WALNUT

**METARIAL** 4140 STEEL

BARREL LENTH 47-51-56-61-66-71-76 CM

WEIGHT ± 2750 G

SYSTEM EXTRACTOR SINGLE **SELECTIVE** 