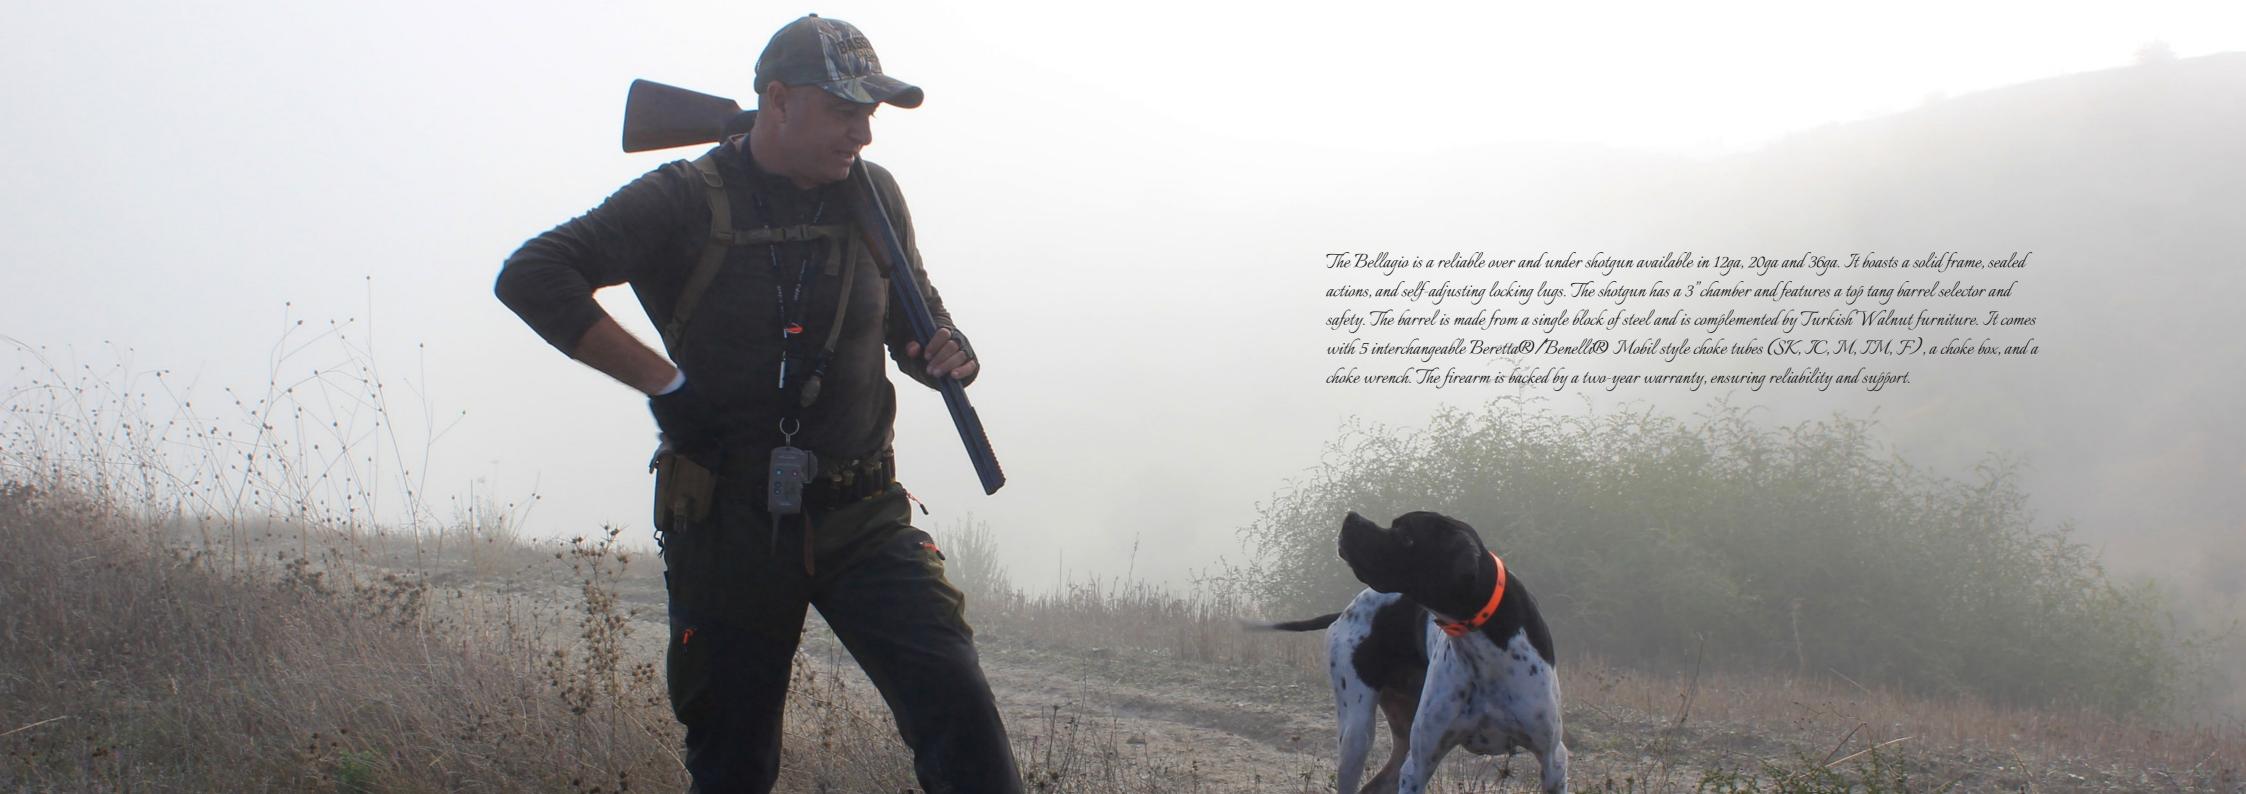

# SIERRA DEFENSE

Bellagia

Witness Impressive Performance...



## PEARL-S





CALIBER 12 GA.

CHAMBER 76 MM

STOCK & FORE-END TURKISH WALNUT

METARIAL 4140

STEEL

BARREL LENTH 47-51-56-61-66-71-76 CM

WEIGHT ± 3600 G

**SYSTEM** EXTRACTOR

CHOKE MOBILE, EXTENDED SLUG

**CALIBER** 20 GA.

CHAMBER 76 MM

STOCK & FORE-END TURKISH WALNUT

METARIAL T6 7075 HARDENED ALUMINUM

BARREL LENTH 47-51-56-61-66-71-76 CM

WEIGHT ± 3600 G

SYSTEM EXTRACTOR

MOBILE, EXTENDED SLUG

CHOKE





# DIAMOND



CALIBER 12 GA.

76 MM

STOCK & FORE-END TURKISH WALNUT

**METARIAL** 4140 STEEL

BARREL LENTH 47-51-56-61-66-71-76 CM

WEIGHT ± 2750 G

SYSTEM EXTRACTOR SINGLE **SELECTIVE** 

MOBILE, EXTENDED SLUG

CHOKE

CALIBER 12 GA.

CHAMBER 76 MM

STOCK & FORE-END TURKISH WALNUT

METARIAL T6 7075 HARDENED ALUMINUM

PEARL-S28

BARREL LENTH 47-51-56-61-66-71-76 CM

WEIGHT ± 22